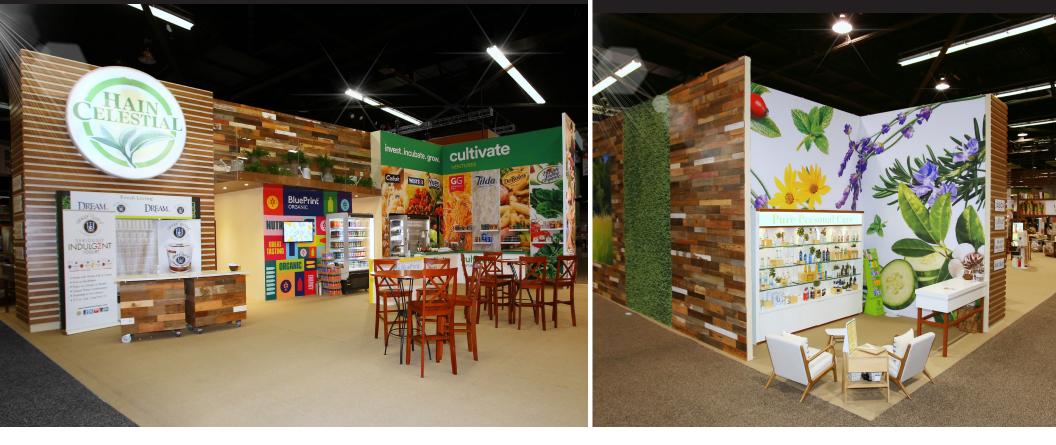

## Hain Celestial Natural Products Expo West, 2017

## Booth Size: 40' x 80'

**Objective:** Increased Sales and Brand Awareness of Hain's Personal Care Brands

*The Solution:* Hain Celestial wanted to drive sales and increase awareness of their Personal Care line of brands. Historically, these brands lived amongst Hain's other products with no major differentiation. To boost sales and engagement, Gilbert separated the Personal Care section into its own "mini booth" that differentiated those brands from the rest and demonstrated their distinct values.

*The Result:* Foot traffic around the Personal Care brands increased by 100%. Sales saw a double-digit increase as a direct result of the trade show activation.

info@gilbertexperience.com - 855.577.1100 - gilbertexperience.com