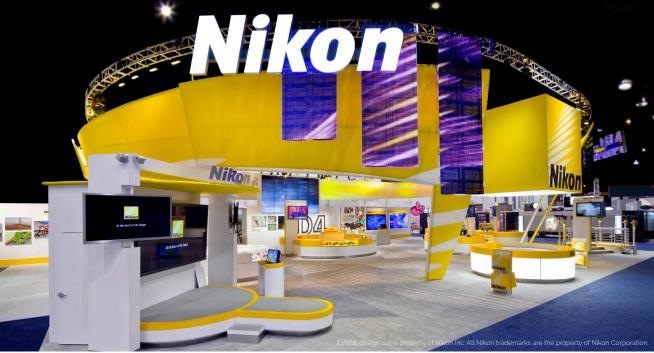

## Nikon

Project Type: Custom Trade Show Exhibit

Location: The International Consumer Electronics Show (CES), Las Vegas Convention Center, Las Vegas,

NV Services Provided: Design, Fabrication, Graphics, Installation & Dismantle, Showsite Supervision

In order to create an exhibit that demonstrated Nikon's dedication to the study of light, while still presenting the brand as fun yet high-end, we had to create something otherworldly. Wanting to create an "arena of light," we developed a celestial space that resembled the sun and its rays. We suggested the exhibit radiate warmth and movement, linking to Nikon's cornerstone: the use of light. To do so, we used tension fabric in Nikon's signature yellow

and wrapped it alongside the top of the exhibit. For a natural effect, cutouts in the fabric in front of gobo lighting created the illusion of light rays. Angular showcases gave the feeling of light in motion that tied in Nikon's digital products. Overall, the exhibit was a success and allowed Nikon to show itself off in an attractive way that drew thousands of potential clients and received numerous accolades from staff members, attendees, and media outlets.