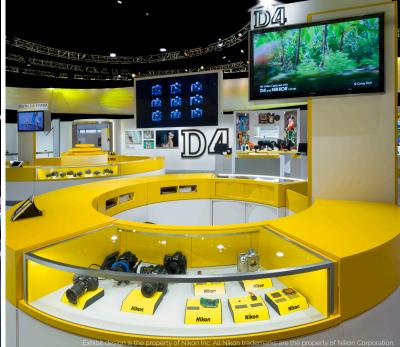

In order to create an exhibit that demonstrated Nikon's dedication to the study of light, while still presenting the brand as fun yet high-end, we had to create something otherworldly. Wanting to create an "arena of light," we developed a celestial space that resembled the sun and its rays. We suggested the exhibit radiate warmth and movement, linking to Nikon's cornerstone: the use of light. To do so, we used tension fabric in Nikon's signature yellow

and wrapped it alongside the top of the exhibit. For a natural effect, cutouts in the fabric in front of gobo lighting created the illusion of light rays. Angular showcases gave the feeling of light in motion that tied in Nikon's digital products. Overall, the exhibit was a success and allowed Nikon to show itself off in an attractive way that drew thousands of potential clients and received numerous accolades from staff members, attendees, and media outlets.